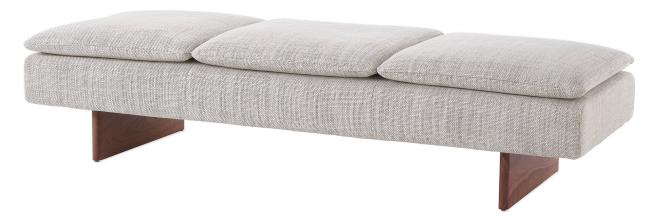

## Mantle Bench

DESIGNED BY BASSAMFELLOWS, 2021

| DIMENSIONS      | Width: 28" or 712 mm<br>Straight Length: 52" or 1321 mm<br>78" or 1982 mm<br>Angle Length: 49" or 1245 mm<br>Height: 16 ¾" or 426 mm |
|-----------------|--------------------------------------------------------------------------------------------------------------------------------------|
| PRODUCT NO.     | Two-Seat: SR42W<br>Two-Seat, Inside Angle: SR4LW<br>Two-Seat, Outside Angle: SR4RW<br>Three-Seat: SR43W                              |
| CONSTRUCTION    | Seat: Dacron and High Resilience<br>Polyurethane Foam<br>Base: Solid Ash or Walnut                                                   |
| WARRANTY        | 12 Years                                                                                                                             |
| RELATED DESIGNS | Sofa, Settee, Club Chair, Ottoman                                                                                                    |
| MADE IN USA     |                                                                                                                                      |