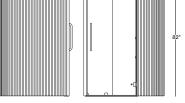

## **Key features**

1. Occupancy sensor

3. Power access

4. Fan cover

5. Two sizes

- 2. Dimmable lights
- 6. Two worksurface heights
  - 7. Clear door, ceiling
    - 8. Frosted door, ceiling
      - 9. Corrugated exterior

## Benefits

- → A space for concentration while maintaining
  - connection to the office
- → Designed for video conferencing to put everyone in their best light
- $\rightarrow$  A comfort zone that supports ergonomic seating and monitor arms