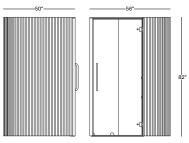

## **Key features**

1. Occupancy sensor

3. Power access

4. Fan cover

5. Two sizes

- 2. Dimmable lights
- 6. Two worksurface heights
  - 7. Clear door, ceiling
    - 8. Frosted door, ceiling
      - 9. Corrugated exterior