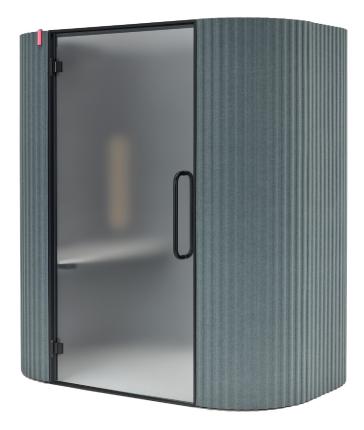

## **Bay Work Pod**

Bay Work Pod should feel like you hit pause on the commotion from a busy office—whether that's for focused solo work that feels like a refuge or a video call that puts you in your best light.

## **Key features**

1. Occupancy sensor

3. Power access

4. Fan cover

5. Two sizes

- 2. Dimmable lights
- 6. Two worksurface heights
  - 7. Clear door, ceiling
    - 8. Frosted door, ceiling
      - 9. Corrugated exterior