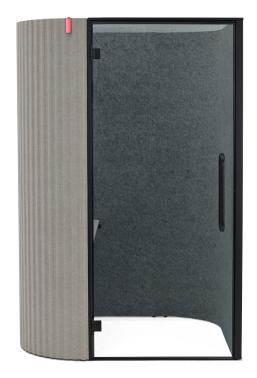

## **Bay Work Pod**

Bay Work Pod should feel like you hit pause on the commotion from a busy office—whether that's for focused solo work that feels like a refuge or a video call that puts you in your best light.

## **Key features**

1. Occupancy sensor

3. Power access

4. Fan cover

5. Two sizes

- 2. Dimmable lights
- 6. Two worksurface heights
  - 7. Clear door, ceiling
    - 8. Frosted door, ceiling
      - 9. Corrugated exterior