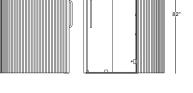

## **Key features**

1. Occupancy sensor

3. Power access

4. Fan cover

5. Two sizes

- 2. Dimmable lights
- 6. Two worksurface heights
  - 7. Clear door, ceiling
    - 8. Frosted door, ceiling
      - 9. Corrugated exterior