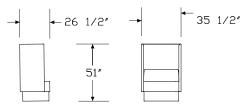

| Notes |                                |           |              |               |  |
|-------|--------------------------------|-----------|--------------|---------------|--|
| Nomin | al dimensio                    | ns rounde | d to the nea | arest ½ inch. |  |
| Type  | Width                          | Depth     | Height       | Seat Height   |  |
| P4L   | $35^{1}/_{2}$                  | 51        | 51           | 18            |  |
| P4R   | $35^{1}/_{2}$                  | 51        | 51           | 18            |  |
| P5L   | $35^{1}/_{2}$                  | 51        | 51           | 18            |  |
| P5R   | 35 <sup>1</sup> / <sub>2</sub> | 51        | 51           | 18            |  |
|       |                                |           |              |               |  |