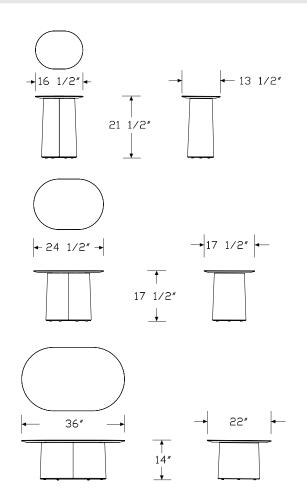

er cut, machine bent and powdercoated. The upholstered base is foam over a CNC-machined plywood frame. Tops are available in a variety of materials and finishes.

#### Notes

Nominal dimensions rounded to the nearest  $\frac{1}{2}$  inch.

| Type | Width         | Depth         | Height        |
|------|---------------|---------------|---------------|
| 420  | $16^{1/2}$    | $13^{1}/_{2}$ | $21^{1}/_{2}$ |
| 620  | $24^{1}/_{2}$ | $17^{1}/_{2}$ | $17^{1}/_{2}$ |
| 920  | 36            | 22            | 14            |

Customer's Own Material (COM) requires the following yardage:

Type Total 420UP 1 620UP 1 920UP 1<sup>1</sup>/<sub>2</sub>

Customer's Own Leather (COL) requires the following square feet:

Type Total 420UP 16¹/<sub>2</sub> 620UP 21¹/<sub>2</sub> 920UP 27

#### Dimensions



| Spec