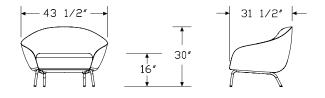

#### Notes

Nominal dimensions rounded to the nearest  $\frac{1}{2}$  inch.

| Type | Width         | Depth         | Height | Seat Ht. |
|------|---------------|---------------|--------|----------|
| 10   | $43^{1}/_{2}$ | $31^{1}/_{2}$ | 30     | 16       |