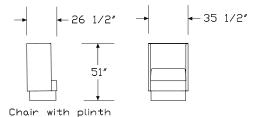

# Dimensions

Chair with Swivel plinth

#### Specification Information

Step 1.

NOPUL A

Step 2. Type

4 chair 🗚

5 chair with plinth A

6 chair with swivel plinth A