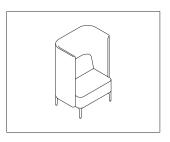

#### Description

The Pullman chair is upholstered over a plywood inner frame topped with high quality foams. Pullman can be upholstered in a single fabric or multiple fabrics. Legs are laser cut folded mild steel and solid wood. Chair can be specified with swivel or non-swivel plinth base.