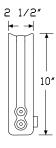

| Notes |                                |           |              |               |  |
|-------|--------------------------------|-----------|--------------|---------------|--|
| Nomin | al dimensio                    | ns rounde | d to the nea | arest ½ inch. |  |
| Type  | Width                          | Depth     | Height       | Seat Height   |  |
| P4L   | $35^{1}/_{2}$                  | 51        | 51           | 18            |  |
| P4R   | $35^{1}/_{2}$                  | 51        | 51           | 18            |  |
| P5L   | $35^{1}/_{2}$                  | 51        | 51           | 18            |  |
| P5R   | 35 <sup>1</sup> / <sub>2</sub> | 51        | 51           | 18            |  |
|       |                                |           |              |               |  |