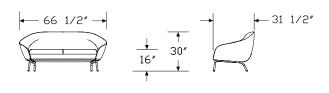

#### Notes

Nominal dimensions rounded to the nearest  $\frac{1}{2}$  inch.

| Type | Width         | Depth         | Height | Seat Ht. |
|------|---------------|---------------|--------|----------|
| 10   | $43^{1}/_{2}$ | $31^{1}/_{2}$ | 30     | 16       |