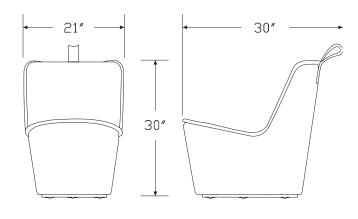

#### Notes

Nominal dimensions rounded to the nearest  $\frac{1}{2}$  inch.

Type Width Depth Height Seat Ht. 10 21 30 30  $15\frac{1}{2}$ 

Customer's Own Material (COM) requires the following yardage:

Type Total  $10 2^{1/2}$ 

#### Dimensions