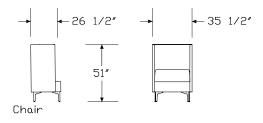

# Dimensions

Chair with Swivel plinth

#### Specification Information

Step 1.

NOPUL A

Step 2. Type

4 chair 🗚

5 chair with plinth A

6 chair with swivel plinth A