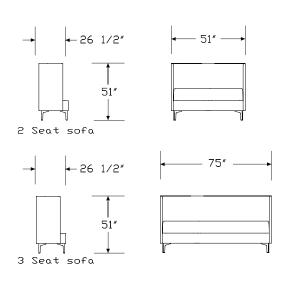

| +\$861 |
| Price Category (naughtone) 7 A                            | +\$861 |



#### Description

The Pullman sofa is upholstered over a plywood inner frame topped with high quality foams. Pullman can be upholstered in a single fabric or multiple fabrics. Legs are laser cut folded mild steel and solid wood.

#### Notes

Customer's Own Material (COM) requires the following yardage:

| Type | Total | Inner & Seat | Outer |
|------|-------|--------------|-------|
| 7    | 11    | 4            | 7     |
| 8    | 14    | 5            | 9     |

Customer's Own Leather (COL) requires the following square feet:

| Type | Total | Inner & Seat | Oute |
|------|-------|--------------|------|
| 7    | 176   | 64           | 112  |
| Q    | 224   | 80           | 1//  |

#### Dimensions



# Specification Information

Step 1.

NOPUL A

#### Step 2. Type

7 2 seat sofa 🖪

8 3 seat sofa A

#### Step 3. Upholstery

1 single fabric A

2 multiple fabric A

#### Step 4. Power Access Cut-out

#### For 2 seat sofa (7) or 3 seat sofa (8)

**OCS** no cut-out system A

**WNDB** with node cut-out system (both sides)

 $\boldsymbol{WNDL}$  with node cut-out system (left hand side)  $\boxed{A}$ 

WNDR with node cut-out system (right hand side)

#### Step 5. Tablet Arm Option

#### For 2 seat sofa (7) or 3 seat sofa (8)

00 no tablet arm A

| Prices for Steps 1-5. |        |        |        |        |
|-----------------------|--------|--------|--------|--------|
|                       | OCS00  | WNDB00 | WNDL00 | WNDR00 |
| NOPUL 7 1             | \$8397 | 8859   | 8859   | 8859   |
| 2