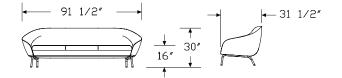

#### Notes

Nominal dimensions rounded to the nearest  $\frac{1}{2}$  inch.

| Type | Width         | Depth         | Height | Seat Ht. |
|------|---------------|---------------|--------|----------|
| 10   | $43^{1}/_{2}$ | $31^{1}/_{2}$ | 30     | 16       |