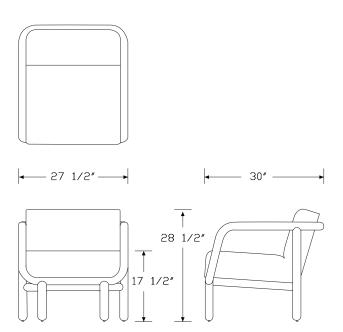

| Notes                                                            |               |       |               |               |
|------------------------------------------------------------------|---------------|-------|---------------|---------------|
| Nominal dimensions rounded to the nearest $\frac{1}{2}$ inch.    |               |       |               |               |
| Type                                                             | Width         | Depth | Height        | Seat Ht.      |
| 10                                                               | $27^{1}/_{2}$ | 30    | $28^{1}/_{2}$ | $17^{1}/_{2}$ |
| Customer's Own Material (COM) requires the following yardage:    |               |       |               |               |
| Type                                                             | Total         |       |               |               |
| 10                                                               | 21/2          |       |               |               |
| Customer's Own Leather (COL) requires the following square feet: |               |       |               |               |
| Type                                                             | Total         |       |               |               |
| 10                                                               | 40            |       |               |               |
|                                                                  |               |       |               |               |